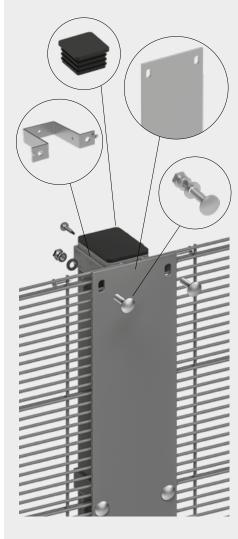

## **SECUFENCE DUO VM IV**

The fence system VM IV is a very easy assembly and exceptional security solution. The special U-brackets system with carriage bolts, (shear)nuts makes installation very easy and flexible. A firm cover plate makes the fence hardly impenetrable.