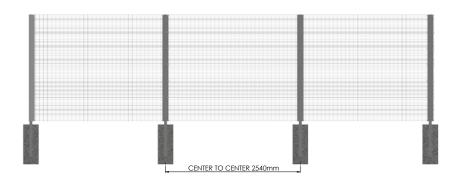

| Height | Posts      | Length | C to C | U-BRACKETS |
|--------|------------|--------|--------|------------|
| 2000   | 60x60x2    | 2600   | 2540   | 6          |
| 2400   | 60x60x2    | 3000   | 2540   | 8          |
| 3000   | 80x60x3    | 3800   | 2540   | 10         |
| 3600   | 80x60x3    | 4400   | 2540   | 12         |
| 4000   | 120x60x3   | 5000   | 2540   | 13         |
| 4700   | on request | -      | 2540   | 16         |
| 5000   | on request | -      | 2540   | 17         |
| 6000   | on request | =      | 2540   | 20         |

<sup>\*</sup> all sizes are in millimeters