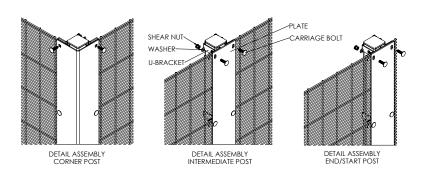

## **SECUFENCE DUO VM IV**

The fence system VM IV is a very easy assembly and exceptional security solution. The special U-brackets system with carriage bolts, (shear)nuts makes installation very easy and flexible. A firm cover plate makes the fence hardly impenetrable.