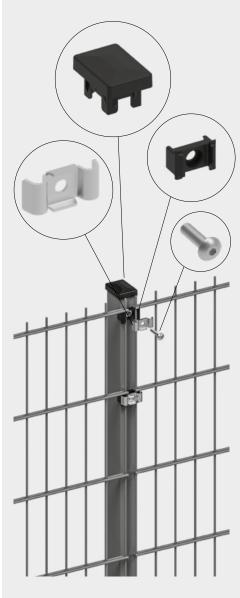

## **DUOFENCE VM IV**

The fence system VM IV ensures in combination with our DUOFENCE panels a very easy assembly and exceptional security solution. The RHS posts of this system in combination with synthetic noise reducing clips, stainless steel cover plates and security bolts makes this system a more cost effective system than our system VM III.