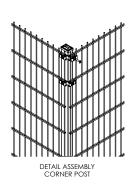

## **DUOFENCE VM IV**

The fence system VM IV ensures in combination with our DUOFENCE panels a very easy assembly and exceptional security solution. The RHS posts of this system in combination with synthetic noise reducing clips, stainless steel cover plates and security bolts makes this system a more cost effective system than our system VM III.