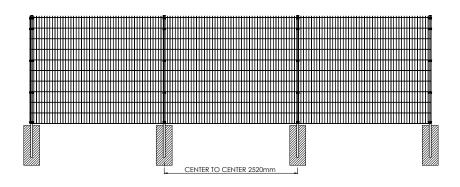

## **DUOFENCE VM IV**

The fence system VM IV ensures in combination with our DUOFENCE panels a very easy assembly and exceptional security solution. The RHS posts of this system in combination with synthetic noise reducing clips, stainless steel cover plates and security bolts makes this system a more cost effective system than our system VM III.

| Height | Posts   | Length | C to C | Clamps |
|--------|---------|--------|--------|--------|
| 600    | 60x40x2 | 1200   | 2520   | 3      |
| 800    | 60x40x2 | 1400   | 2520   | 3      |
| 1000   | 60x40x2 | 1600   | 2520   | 3      |
| 1200   | 60x40x2 | 1800   | 2520   | 4      |
| 1430   | 60x40x2 | 2000   | 2520   | 4      |
| 1630   | 60x40x2 | 2200   | 2520   | 4      |
| 1830   | 60x40x2 | 2400   | 2520   | 4      |
| 2030   | 60x40x2 | 2600   | 2520   | 5      |
| 2230   | 60x40x2 | 2800   | 2520   | 5      |
| 2430   | 60x40x2 | 3000   | 2520   | 5      |