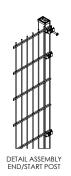

## **DUOFENCE VM IV**

The fence system VM IV ensures in combination with our DUOFENCE panels a very easy assembly and exceptional security solution. The RHS posts of this system in combination with synthetic noise reducing clips, stainless steel cover plates and security bolts makes this system a more cost effective system than our system VM III.