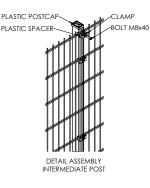

## **DUOFENCE VM IV**

The fence system VM IV ensures in combination with our DUOFENCE panels a very easy assembly and exceptional security solution. The RHS posts of this system in combination with synthetic noise reducing clips, stainless steel cover plates and security bolts makes this system a more cost effective system than our system VM III.