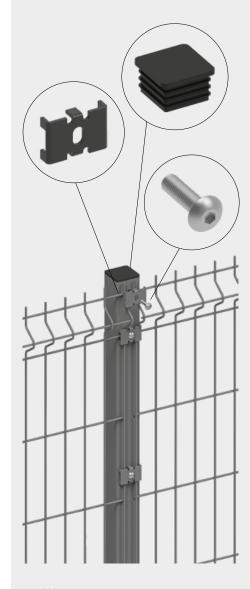

## **V-FENCE VM III**

The fence system VM III offers an excellent price/quality ratio and can be used for a wide range of applications. The SHS post profiles are easy to install by digging or ramming. With our approved clipping system, inserts and (security) bolts it's a strong and efficient solution.