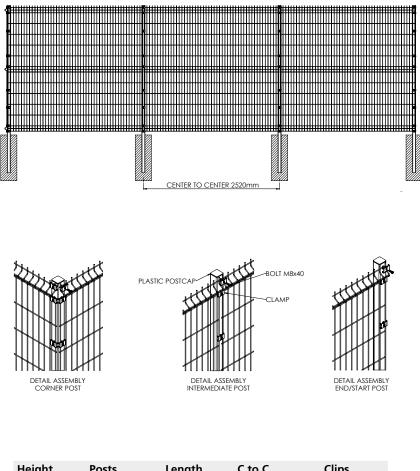

## **V-FENCE VM III**

The fence system VM III offers an excellent price/quality ratio and can be used for a wide range of applications. The SHS post profiles are easy to install by digging or ramming. With our approved clipping system, inserts and (security) bolts it's a strong and efficient solution.

| Height | Posts   | Length | C to C | Clips |
|--------|---------|--------|--------|-------|
| 830    | 60x60x2 | 1400   | 2520   | 3     |
| 1030   | 60x60x2 | 1600   | 2520   | 3     |
| 1230   | 60x60x2 | 1800   | 2520   | 3     |
| 1430   | 60x60x2 | 2000   | 2520   | 4     |
| 1530   | 60x60x2 | 2200   | 2520   | 4     |
| 1730   | 60x60x2 | 2400   | 2520   | 7     |
| 1930   | 60x60x2 | 2600   | 2520   | 8     |
| 2030   | 60x60x2 | 2600   | 2520   | 8     |
| 2330   | 60x60x2 | 3000   | 2520   | 9     |
| 2430   | 60x60x2 | 3000   | 2520   | 9     |
|        |         |        |        |       |