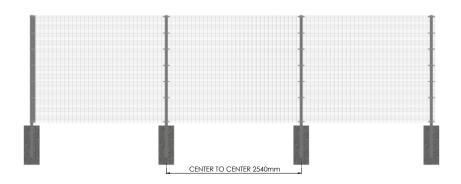

| Height | Posts      | Length | C to C | U-BRACKETS |
|--------|------------|--------|--------|------------|
| 2000   | 60x60x2    | 2600   | 2540   | 6          |
| 2400   | 60x60x2    | 3000   | 2540   | 8          |
| 3000   | 80x60x3    | 3800   | 2540   | 10         |
| 3600   | 80x60x3    | 4400   | 2540   | 12         |
| 4000   | 120x60x3   | 5000   | 2540   | 13         |
| 4700   | on request | -      | 2540   | 16         |
| 5000   | on request | -      | 2540   | 17         |
| 6000   | on request | -      | 2540   | 20         |

<sup>\*</sup> all sizes are in millimeters