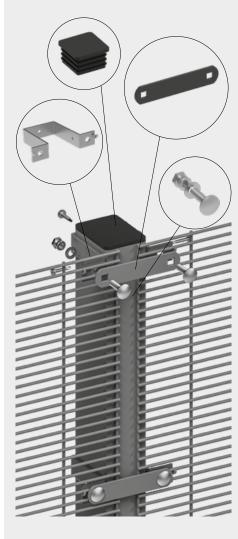

## **SECUFENCE VM III**

The fence system VM III is a very easy assembly and exceptional security solution. The special U-brackets system with carriage bolts, (shear)nuts and a small mounting plate makes installation very easy and flexible.