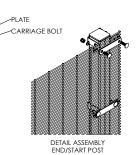

## **SECUFENCE VM III**

The fence system VM III is a very easy assembly and exceptional security solution. The special U-brackets system with carriage bolts, (shear)nuts and a small mounting plate makes installation very easy and flexible.