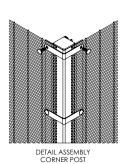

## **SECUFENCE VM III**

The fence system VM III is a very easy assembly and exceptional security solution. The special U-brackets system with carriage bolts, (shear)nuts and a small mounting plate makes installation very easy and flexible.