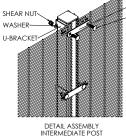

## **SECUFENCE VM III**

The fence system VM III is a very easy assembly and exceptional security solution. The special U-brackets system with carriage bolts, (shear)nuts and a small mounting plate makes installation very easy and flexible.