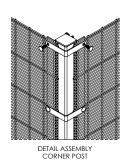

## **SECUFENCE DUO VM III**

The fence system VM III is a very easy assembly and exceptional security solution. The special U-brackets system with carriage bolts, (shear)nuts and a small mounting plate makes installation very easy and flexible.