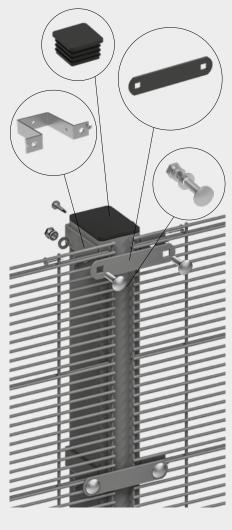

## **SECUFENCE DUO VM III**

The fence system VM III is a very easy assembly and exceptional security solution. The special U-brackets system with carriage bolts, (shear)nuts and a small mounting plate makes installation very easy and flexible.