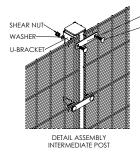

## **SECUFENCE DUO VM III**

The fence system VM III is a very easy assembly and exceptional security solution. The special U-brackets system with carriage bolts, (shear)nuts and a small mounting plate makes installation very easy and flexible.