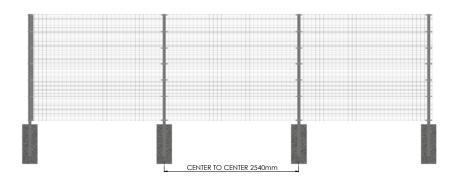

DETAIL ASSEMBLY END/START POST

| Height | Posts      | Length | C to C | U-BRACKETS |
|--------|------------|--------|--------|------------|
| 2000   | 60x60x2    | 2600   | 2540   | 6          |
| 2400   | 60x60x2    | 3000   | 2540   | 8          |
| 3000   | 80x60x3    | 3800   | 2540   | 10         |
| 3600   | 80x60x3    | 4400   | 2540   | 12         |
| 4000   | 120x60x3   | 5000   | 2540   | 13         |
| 4700   | on request | -      | 2540   | 16         |
| 5000   | on request | -      | 2540   | 17         |
| 6000   | on request | -      | 2540   | 20         |

<sup>\*</sup> all sizes are in millimeters