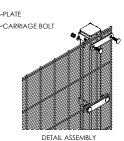

## **SECUFENCE DUO VM III**

The fence system VM III is a very easy assembly and exceptional security solution. The special U-brackets system with carriage bolts, (shear)nuts and a small mounting plate makes installation very easy and flexible.