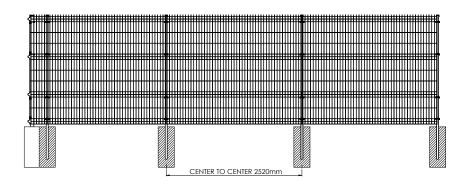

## **V-FENCE VM II**

The fence system VM II offers an excellent price/quality ratio and can be used for a wide range of applications. The RHS post profiles are easy to install by digging or ramming. With our approved U-bracket system it is a strong and efficient solution.

| Height | Posts   | Length | C to C | U-BRACKETS |
|--------|---------|--------|--------|------------|
| 830    | 60x40x2 | 1400   | 2520   | 2          |
| 1030   | 60x40x2 | 1600   | 2520   | 2          |
| 1230   | 60x40x2 | 1800   | 2520   | 2          |
| 1430   | 60x40x2 | 2000   | 2520   | 3          |
| 1530   | 60x40x2 | 2200   | 2520   | 3          |
| 1730   | 60x40x2 | 2400   | 2520   | 3          |
| 1930   | 60x40x2 | 2600   | 2520   | 3          |
| 2030   | 60x40x2 | 2600   | 2520   | 4          |
| 2330   | 60x40x2 | 3000   | 2520   | 4          |
| 2430   | 60x40x2 | 3000   | 2520   | 4          |

<sup>\*</sup> all sizes are in millimeters