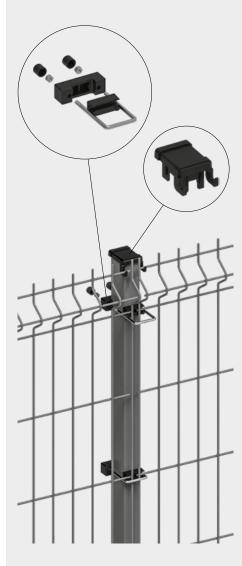

## **V-FENCE VM II**

The fence system VM II offers an excellent price/quality ratio and can be used for a wide range of applications. The RHS post profiles are easy to install by digging or ramming. With our approved U-bracket system it is a strong and efficient solution.