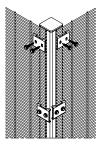

## **SECUFENCE VM II**

The fence system VM II is a very easy assembly and exceptional security solution. The special clamp system in combination with 2 self-drilling (security) screws is a good and cost effective solution for installation.