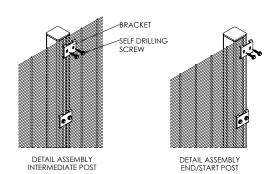

## **SECUFENCE VM II**

The fence system VM II is a very easy assembly and exceptional security solution. The special clamp system in combination with 2 self-drilling (security) screws is a good and cost effective solution for installation.