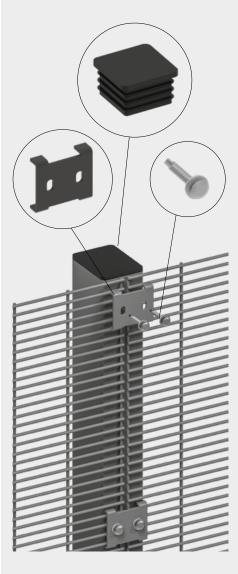

## **SECUFENCE VM II**

The fence system VM II is a very easy assembly and exceptional security solution. The special clamp system in combination with 2 self-drilling (security) screws is a good and cost effective solution for installation.