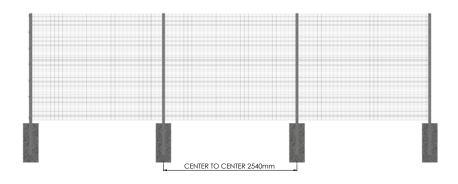

| Height | Posts      | Length | C to C | BRACKETS |
|--------|------------|--------|--------|----------|
| 2000   | 60x60x2    | 2600   | 2540   | 6        |
| 2400   | 60x60x2    | 3000   | 2540   | 8        |
| 3000   | 80x60x3    | 3800   | 2540   | 10       |
| 3600   | 80x60x3    | 4400   | 2540   | 12       |
| 4000   | 120x60x3   | 5000   | 2540   | 13       |
| 4700   | on request | -      | 2540   | 16       |
| 5000   | on request | -      | 2540   | 17       |
| 6000   | on request | -      | 2540   | 20       |

<sup>\*</sup> all sizes are in millimeters