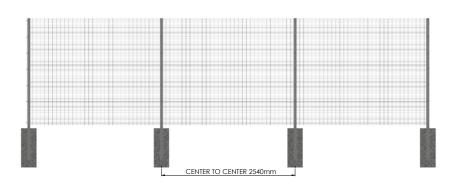

DETAIL ASSEMBLY CORNER POST

BRACKET

DETAIL ASSEMBLY

DETAIL ASSEMBLY END/START POST

| Height | Posts      | Length | C to C | BRACKETS |
|--------|------------|--------|--------|----------|
| 2000   | 60x60x2    | 2600   | 2540   | 6        |
| 2400   | 60x60x2    | 3000   | 2540   | 8        |
| 3000   | 80x60x3    | 3800   | 2540   | 10       |
| 3600   | 80x60x3    | 4400   | 2540   | 12       |
| 4000   | 120x60x3   | 5000   | 2540   | 13       |
| 4700   | on request | -      | 2540   | 16       |
| 5000   | on request | -      | 2540   | 17       |
| 6000   | on request | -      | 2540   | 20       |

<sup>\*</sup> all sizes are in millimeters