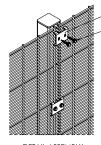

DETAIL ASSEMBLY CORNER POST

BRACKET

DETAIL ASSEMBLY

DETAIL ASSEMBLY END/START POST

| Height | Posts      | Length | C to C | BRACKETS |
|--------|------------|--------|--------|----------|
| 2000   | 60x60x2    | 2600   | 2540   | 6        |
| 2400   | 60x60x2    | 3000   | 2540   | 8        |
| 3000   | 80x60x3    | 3800   | 2540   | 10       |
| 3600   | 80x60x3    | 4400   | 2540   | 12       |
| 4000   | 120x60x3   | 5000   | 2540   | 13       |
| 4700   | on request | -      | 2540   | 16       |
| 5000   | on request | -      | 2540   | 17       |
| 6000   | on request | -      | 2540   | 20       |