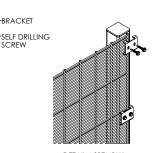

## **SECUFENCE DUO VM II**

The fence system VM II is a very easy assembly and exceptional security solution. The special clamp system in combination with 2 self-drilling (security) screws is a good and cost effective solution for installation.

DETAIL ASSEMBLY CORNER POST

BRACKET

DETAIL ASSEMBLY

DETAIL ASSEMBLY END/START POST

| Height | Posts      | Length | C to C | BRACKETS |
|--------|------------|--------|--------|----------|
| 2000   | 60x60x2    | 2600   | 2540   | 6        |
| 2400   | 60x60x2    | 3000   | 2540   | 8        |
| 3000   | 80x60x3    | 3800   | 2540   | 10       |
| 3600   | 80x60x3    | 4400   | 2540   | 12       |
| 4000   | 120x60x3   | 5000   | 2540   | 13       |
| 4700   | on request | -      | 2540   | 16       |
| 5000   | on request | -      | 2540   | 17       |
| 6000   | on request | -      | 2540   | 20       |