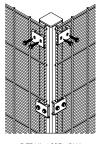

DETAIL ASSEMBLY CORNER POST

BRACKET

DETAIL ASSEMBLY

DETAIL ASSEMBLY END/START POST

| Height | Posts      | Length | C to C | BRACKETS |
|--------|------------|--------|--------|----------|
| 2000   | 60x60x2    | 2600   | 2540   | 6        |
| 2400   | 60x60x2    | 3000   | 2540   | 8        |
| 3000   | 80x60x3    | 3800   | 2540   | 10       |
| 3600   | 80x60x3    | 4400   | 2540   | 12       |
| 4000   | 120x60x3   | 5000   | 2540   | 13       |
| 4700   | on request | -      | 2540   | 16       |
| 5000   | on request | -      | 2540   | 17       |
| 6000   | on request | -      | 2540   | 20       |