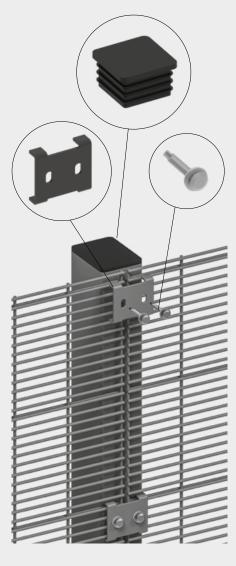

## **SECUFENCE DUO VM II**

The fence system VM II is a very easy assembly and exceptional security solution. The special clamp system in combination with 2 self-drilling (security) screws is a good and cost effective solution for installation.

DETAIL ASSEMBLY CORNER POST

BRACKET

DETAIL ASSEMBLY

DETAIL ASSEMBLY END/START POST

| Height | Posts      | Length | C to C | BRACKETS |
|--------|------------|--------|--------|----------|
| 2000   | 60x60x2    | 2600   | 2540   | 6        |
| 2400   | 60x60x2    | 3000   | 2540   | 8        |
| 3000   | 80x60x3    | 3800   | 2540   | 10       |
| 3600   | 80x60x3    | 4400   | 2540   | 12       |
| 4000   | 120x60x3   | 5000   | 2540   | 13       |
| 4700   | on request | -      | 2540   | 16       |
| 5000   | on request | -      | 2540   | 17       |
| 6000   | on request | -      | 2540   | 20       |