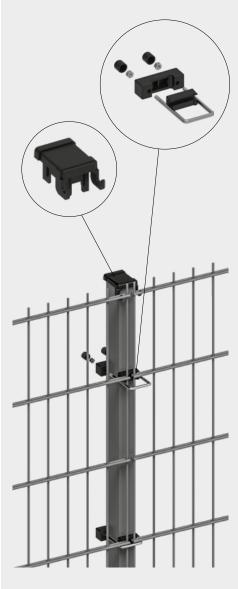

## **DUOFENCE VM II**

The fence system VM II offers an excellent price/quality ratio and can be used for a wide range of applications. The RHS post profiles are very easy to install by digging or ramming. With our approved U-bracket system it's a very strong and cost efficient solution.