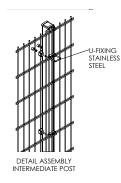

## **DUOFENCE VM II**

The fence system VM II offers an excellent price/quality ratio and can be used for a wide range of applications. The RHS post profiles are very easy to install by digging or ramming. With our approved U-bracket system it's a very strong and cost efficient solution.

| Height | Posts   | Length | C to C | U-BRACKETS |
|--------|---------|--------|--------|------------|
| 600    | 60x40x2 | 1200   | 2520   | 2          |
| 800    | 60x40x2 | 1400   | 2520   | 2          |
| 1000   | 60x40x2 | 1600   | 2520   | 2          |
| 1200   | 60x40x2 | 1800   | 2520   | 3          |
| 1430   | 60x40x2 | 2000   | 2520   | 3          |
| 1630   | 60x40x2 | 2200   | 2520   | 3          |
| 1830   | 60x40x2 | 2400   | 2520   | 3          |
| 2030   | 60x40x2 | 2600   | 2520   | 4          |
| 2230   | 60x40x2 | 2800   | 2520   | 4          |
| 2430   | 60x40x2 | 3000   | 2520   | 4          |