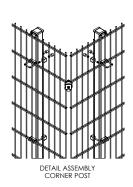

## **DUOFENCE VM II**

The fence system VM II offers an excellent price/quality ratio and can be used for a wide range of applications. The RHS post profiles are very easy to install by digging or ramming. With our approved U-bracket system it's a very strong and cost efficient solution.