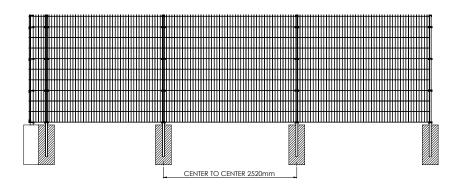

## **DUOFENCE VM II**

The fence system VM II offers an excellent price/quality ratio and can be used for a wide range of applications. The RHS post profiles are very easy to install by digging or ramming. With our approved U-bracket system it's a very strong and cost efficient solution.

| Height | Posts   | Length | C to C | U-BRACKETS |
|--------|---------|--------|--------|------------|
| 600    | 60x40x2 | 1200   | 2520   | 2          |
| 800    | 60x40x2 | 1400   | 2520   | 2          |
| 1000   | 60x40x2 | 1600   | 2520   | 2          |
| 1200   | 60x40x2 | 1800   | 2520   | 3          |
| 1430   | 60x40x2 | 2000   | 2520   | 3          |
| 1630   | 60x40x2 | 2200   | 2520   | 3          |
| 1830   | 60x40x2 | 2400   | 2520   | 3          |
| 2030   | 60x40x2 | 2600   | 2520   | 4          |
| 2230   | 60x40x2 | 2800   | 2520   | 4          |
| 2430   | 60x40x2 | 3000   | 2520   | 4          |

<sup>\*</sup> all sizes are in millimeters