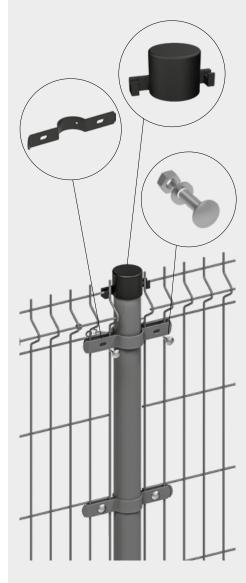

## **V-FENCE VM I**

The fence system VM I offers an excellent price/quality ratio and can be used for a wide range of applications. The round post profiles are easy to install by digging or ramming. With our approved bracket system together with carriage bolts and (shear) nuts it's an affordable system.