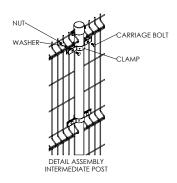

## **V-FENCE VM I**

The fence system VM I offers an excellent price/quality ratio and can be used for a wide range of applications. The round post profiles are easy to install by digging or ramming. With our approved bracket system together with carriage bolts and (shear) nuts it's an affordable system.