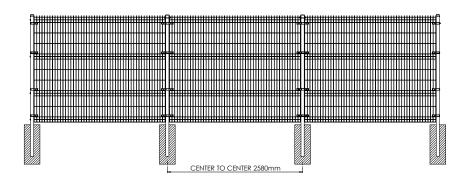

| Height | Posts     | Length | C to C | Brackets |
|--------|-----------|--------|--------|----------|
| 830    | 60,3x1,75 | 1850   | 2580   | 2        |
| 1030   | 60,3x1,75 | 1850   | 2580   | 2        |
| 1230   | 60,3x1,75 | 2050   | 2580   | 2        |
| 1430   | 60,3x1,75 | 2300   | 2580   | 3        |
| 1530   | 60,3x1,75 | 2300   | 2580   | 3        |
| 1730   | 60,3x1,75 | 2600   | 2580   | 3        |
| 1930   | 60,3x1,75 | 2600   | 2580   | 3        |
| 2030   | 60,3x1,75 | 2800   | 2580   | 4        |
| 2330   | 60,3x1,75 | 3300   | 2580   | 4        |
| 2430   | 60,3x1,75 | 3300   | 2580   | 4        |

<sup>\*</sup> all sizes are in millimeters