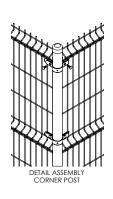

## **V-FENCE VM I**

The fence system VM I offers an excellent price/quality ratio and can be used for a wide range of applications. The round post profiles are easy to install by digging or ramming. With our approved bracket system together with carriage bolts and (shear) nuts it's an affordable system.