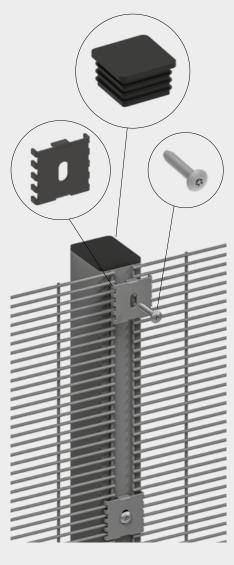

## **SECUFENCE VM I**

The fence system VM I is a very easy assembly and exceptional security solution. The spider clamp system in combination with special self-threading bolts is a good and cost effective solution for installation.