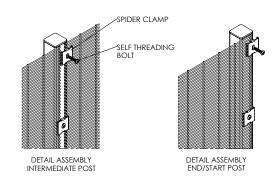

## **SECUFENCE VM I**

The fence system VM I is a very easy assembly and exceptional security solution. The spider clamp system in combination with special self-threading bolts is a good and cost effective solution for installation.