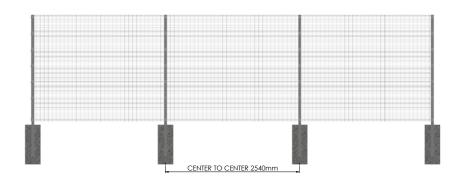

## **SECUFENCE VM I**

The fence system VM I is a very easy assembly and exceptional security solution. The spider clamp system in combination with special self-threading bolts is a good and cost effective solution for installation.

| Height | Posts      | Length | C to C | Spider clamps |
|--------|------------|--------|--------|---------------|
| 2000   | 60x60x2    | 2600   | 2540   | 6             |
| 2400   | 60x60x2    | 3000   | 2540   | 8             |
| 3000   | 80x60x3    | 3800   | 2540   | 10            |
| 3600   | 80x60x3    | 4400   | 2540   | 12            |
| 4000   | 120x60x3   | 5000   | 2540   | 13            |
| 4700   | on request | -      | 2540   | 16            |
| 5000   | on request | -      | 2540   | 17            |
| 6000   | on request | -      | 2540   | 20            |

<sup>\*</sup> all sizes are in millimeters