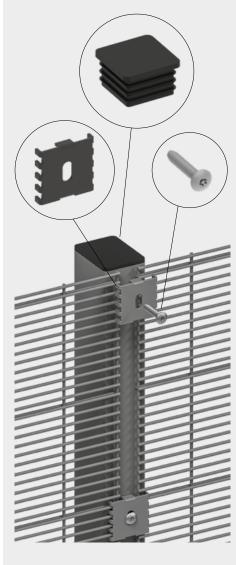

## **SECUFENCE DUO VM I**

The fence system VM I is a very easy assembly and exceptional security solution. The spider clamp system in combination with special self-threading bolts is a good and cost effective solution for installation.

DETAIL ASSEMBLY CORNER POST

DETAIL ASSEMBLY INTERMEDIATE POST

DETAIL ASSEMBLY END/START POST

| Height | Posts      | Length | C to C | Spider clamps |
|--------|------------|--------|--------|---------------|
| 2000   | 60x60x2    | 2600   | 2540   | 6             |
| 2400   | 60x60x2    | 3000   | 2540   | 8             |
| 3000   | 80x60x3    | 3800   | 2540   | 10            |
| 3600   | 80x60x3    | 4400   | 2540   | 12            |
| 4000   | 120x60x3   | 5000   | 2540   | 13            |
| 4700   | on request | -      | 2540   | 16            |
| 5000   | on request | -      | 2540   | 17            |
| 6000   | on request | -      | 2540   | 20            |