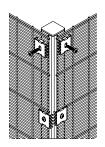

DETAIL ASSEMBLY CORNER POST

DETAIL ASSEMBLY INTERMEDIATE POST

DETAIL ASSEMBLY END/START POST

| Height | Posts      | Length | C to C | Spider clamps |
|--------|------------|--------|--------|---------------|
| 2000   | 60x60x2    | 2600   | 2540   | 6             |
| 2400   | 60x60x2    | 3000   | 2540   | 8             |
| 3000   | 80x60x3    | 3800   | 2540   | 10            |
| 3600   | 80x60x3    | 4400   | 2540   | 12            |
| 4000   | 120x60x3   | 5000   | 2540   | 13            |
| 4700   | on request | -      | 2540   | 16            |
| 5000   | on request | -      | 2540   | 17            |
| 6000   | on request | -      | 2540   | 20            |