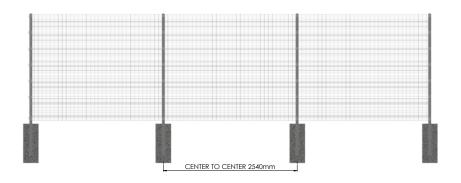

DETAIL ASSEMBLY CORNER POST

DETAIL ASSEMBLY INTERMEDIATE POST

DETAIL ASSEMBLY END/START POST

| Height | Posts      | Length | C to C | Spider clamps |
|--------|------------|--------|--------|---------------|
| 2000   | 60x60x2    | 2600   | 2540   | 6             |
| 2400   | 60x60x2    | 3000   | 2540   | 8             |
| 3000   | 80x60x3    | 3800   | 2540   | 10            |
| 3600   | 80x60x3    | 4400   | 2540   | 12            |
| 4000   | 120x60x3   | 5000   | 2540   | 13            |
| 4700   | on request | -      | 2540   | 16            |
| 5000   | on request | -      | 2540   | 17            |
| 6000   | on request | -      | 2540   | 20            |