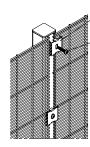

DETAIL ASSEMBLY CORNER POST

DETAIL ASSEMBLY INTERMEDIATE POST

DETAIL ASSEMBLY END/START POST

| Height | Posts      | Length | C to C | Spider clamps |
|--------|------------|--------|--------|---------------|
| 2000   | 60x60x2    | 2600   | 2540   | 6             |
| 2400   | 60x60x2    | 3000   | 2540   | 8             |
| 3000   | 80x60x3    | 3800   | 2540   | 10            |
| 3600   | 80x60x3    | 4400   | 2540   | 12            |
| 4000   | 120x60x3   | 5000   | 2540   | 13            |
| 4700   | on request | -      | 2540   | 16            |
| 5000   | on request | -      | 2540   | 17            |
| 6000   | on request | -      | 2540   | 20            |