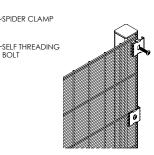

## **SECUFENCE DUO VM I**

The fence system VM I is a very easy assembly and exceptional security solution. The spider clamp system in combination with special self-threading bolts is a good and cost effective solution for installation.

DETAIL ASSEMBLY CORNER POST

DETAIL ASSEMBLY INTERMEDIATE POST

DETAIL ASSEMBLY END/START POST

| Height | Posts      | Length | C to C | Spider clamps |
|--------|------------|--------|--------|---------------|
| 2000   | 60x60x2    | 2600   | 2540   | 6             |
| 2400   | 60x60x2    | 3000   | 2540   | 8             |
| 3000   | 80x60x3    | 3800   | 2540   | 10            |
| 3600   | 80x60x3    | 4400   | 2540   | 12            |
| 4000   | 120x60x3   | 5000   | 2540   | 13            |
| 4700   | on request | -      | 2540   | 16            |
| 5000   | on request | -      | 2540   | 17            |
| 6000   | on request | -      | 2540   | 20            |