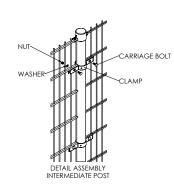

## **DUOFENCE VM I**

The fence system VM I offers an excellent price/quality ratio and can be used for a wide range of applications. The round post profiles are very easy to install by digging or ramming. With our approved bracket system together with carriage bolts and (shear) nuts it's an affordable system.