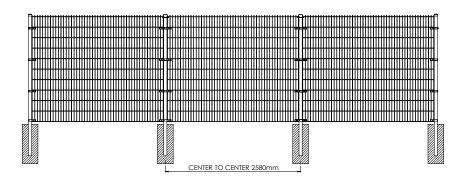

| Height | Posts     | Length | C to C | Brackets |
|--------|-----------|--------|--------|----------|
| 600    | 60,3x1,75 | 1400   | 2580   | 2        |
| 800    | 60,3x1,75 | 1850   | 2580   | 2        |
| 1000   | 60,3x1,75 | 1850   | 2580   | 2        |
| 1200   | 60,3x1,75 | 2050   | 2580   | 3        |
| 1430   | 60,3x1,75 | 2300   | 2580   | 3        |
| 1630   | 60,3x1,75 | 2600   | 2580   | 3        |
| 1830   | 60,3x1,75 | 2600   | 2580   | 3        |
| 2030   | 60,3x1,75 | 2800   | 2580   | 4        |
| 2230   | 60,3x1,75 | 3000   | 2580   | 4        |
| 2430   | 60,3x1,75 | 3300   | 2580   | 4        |

<sup>\*</sup> all sizes are in millimeters