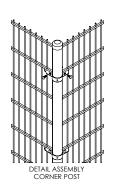

## **DUOFENCE VM I**

The fence system VM I offers an excellent price/quality ratio and can be used for a wide range of applications. The round post profiles are very easy to install by digging or ramming. With our approved bracket system together with carriage bolts and (shear) nuts it's an affordable system.