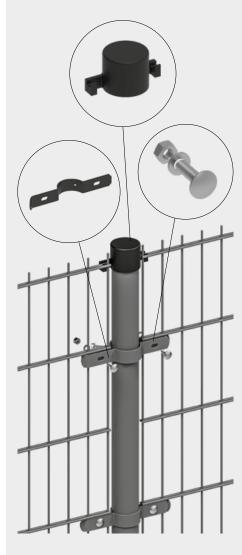

## **DUOFENCE VM I**

The fence system VM I offers an excellent price/quality ratio and can be used for a wide range of applications. The round post profiles are very easy to install by digging or ramming. With our approved bracket system together with carriage bolts and (shear) nuts it's an affordable system.