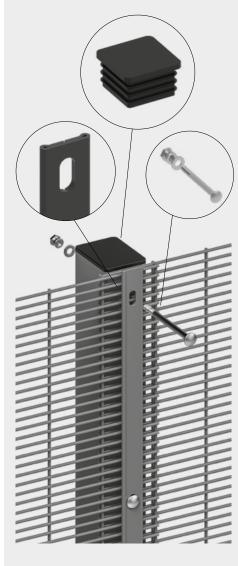

The fence system VM V is a well-known and easy assembly and exceptional security solution. The special VM-cover strip in combination with overlapping panels, long carriage bolts, (shear)nuts makes it a flexible and safe system.