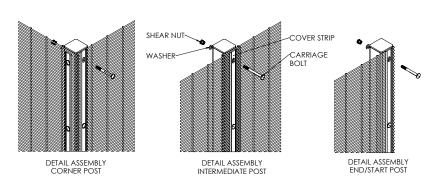

The fence system VM V is a well-known and easy assembly and exceptional security solution. The special VM-cover strip in combination with overlapping panels, long carriage bolts, (shear)nuts makes it a flexible and safe system.