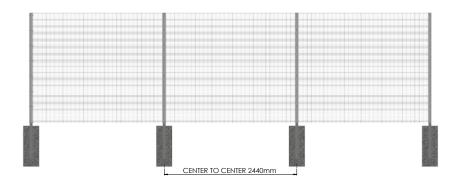

The fence system VM V is a well-known and easy assembly and exceptional security solution. The special VM-cover strip in combination with overlapping panels, long carriage bolts, (shear)nuts makes it a flexible and safe system.

| Height | Posts      | Length | C to C | COVER STRIP |
|--------|------------|--------|--------|-------------|
| 2000   | 60x60x2    | 2600   | 2440   | 1           |
| 2400   | 60x60x2    | 3000   | 2440   | 1           |
| 3000   | 80x60x3    | 3800   | 2440   | 1           |
| 3600   | 80x60x3    | 4400   | 2440   | 2           |
| 4000   | 120x60x3   | 5000   | 2440   | 2           |
| 4700   | on request | -      | 2440   | 2           |
| 5000   | on request | -      | 2440   | 2           |
| 6000   | on request | -      | 2440   | 2           |