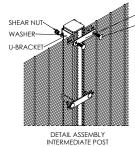

The fence system VM III is a very easy assembly and exceptional security solution. The special U-brackets system with carriage bolts, (shear)nuts and a small mounting plate makes installation very easy and flexible.