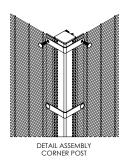

The fence system VM III is a very easy assembly and exceptional security solution. The special U-brackets system with carriage bolts, (shear)nuts and a small mounting plate makes installation very easy and flexible.