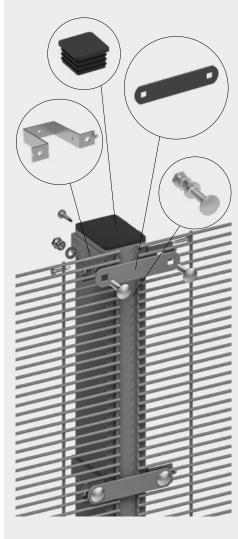

The fence system VM III is a very easy assembly and exceptional security solution. The special U-brackets system with carriage bolts, (shear)nuts and a small mounting plate makes installation very easy and flexible.