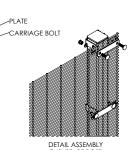

The fence system VM III is a very easy assembly and exceptional security solution. The special U-brackets system with carriage bolts, (shear)nuts and a small mounting plate makes installation very easy and flexible.