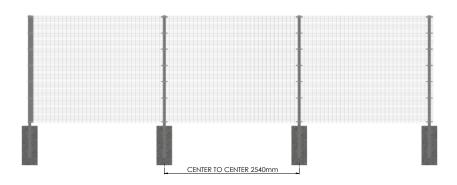

| Height | Posts      | Length | C to C | U-BRACKETS |
|--------|------------|--------|--------|------------|
| 2000   | 60x60x2    | 2600   | 2540   | 6          |
| 2400   | 60x60x2    | 3000   | 2540   | 8          |
| 3000   | 80x60x3    | 3800   | 2540   | 10         |
| 3600   | 80x60x3    | 4400   | 2540   | 12         |
| 4000   | 120x60x3   | 5000   | 2540   | 13         |
| 4700   | on request | -      | 2540   | 16         |
| 5000   | on request | -      | 2540   | 17         |
| 6000   | on request | -      | 2540   | 20         |