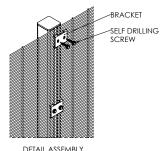

The fence system VM II is a very easy assembly and exceptional security solution. The special clamp system in combination with 2 self-drilling (security) screws is a good and cost effective solution for installation.

DETAIL ASSEMBLY INTERMEDIATE POST

| Height | Posts      | Length | C to C | BRACKETS |
|--------|------------|--------|--------|----------|
| 2000   | 60x60x2    | 2600   | 2540   | 6        |
| 2400   | 60x60x2    | 3000   | 2540   | 8        |
| 3000   | 80x60x3    | 3800   | 2540   | 10       |
| 3600   | 80x60x3    | 4400   | 2540   | 12       |
| 4000   | 120x60x3   | 5000   | 2540   | 13       |
| 4700   | on request | -      | 2540   | 16       |
| 5000   | on request | -      | 2540   | 17       |
| 6000   | on request | -      | 2540   | 20       |