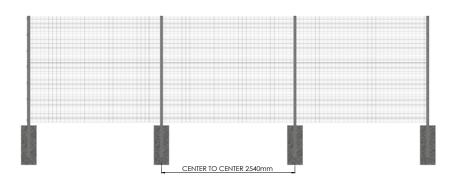

DETAIL ASSEMBLY INTERMEDIATE POST

| Height | Posts      | Length | C to C | BRACKETS |
|--------|------------|--------|--------|----------|
| 2000   | 60x60x2    | 2600   | 2540   | 6        |
| 2400   | 60x60x2    | 3000   | 2540   | 8        |
| 3000   | 80x60x3    | 3800   | 2540   | 10       |
| 3600   | 80x60x3    | 4400   | 2540   | 12       |
| 4000   | 120x60x3   | 5000   | 2540   | 13       |
| 4700   | on request | -      | 2540   | 16       |
| 5000   | on request | -      | 2540   | 17       |
| 6000   | on request | -      | 2540   | 20       |