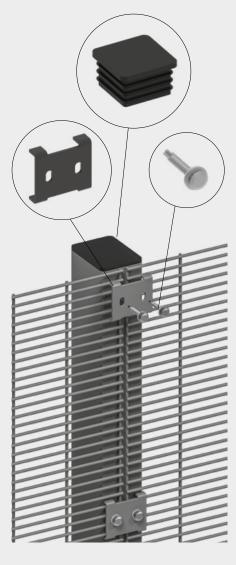

The fence system VM II is a very easy assembly and exceptional security solution. The special clamp system in combination with 2 self-drilling (security) screws is a good and cost effective solution for installation.

DETAIL ASSEMBLY INTERMEDIATE POST

| Height | Posts      | Length | C to C | BRACKETS |
|--------|------------|--------|--------|----------|
| 2000   | 60x60x2    | 2600   | 2540   | 6        |
| 2400   | 60x60x2    | 3000   | 2540   | 8        |
| 3000   | 80x60x3    | 3800   | 2540   | 10       |
| 3600   | 80x60x3    | 4400   | 2540   | 12       |
| 4000   | 120x60x3   | 5000   | 2540   | 13       |
| 4700   | on request | -      | 2540   | 16       |
| 5000   | on request | -      | 2540   | 17       |
| 6000   | on request | -      | 2540   | 20       |