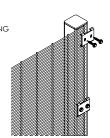

The fence system VM II is a very easy assembly and exceptional security solution. The special clamp system in combination with 2 self-drilling (security) screws is a good and cost effective solution for installation.

DETAIL ASSEMBLY INTERMEDIATE POST

| Height | Posts      | Length | C to C | BRACKETS |
|--------|------------|--------|--------|----------|
| 2000   | 60x60x2    | 2600   | 2540   | 6        |
| 2400   | 60x60x2    | 3000   | 2540   | 8        |
| 3000   | 80x60x3    | 3800   | 2540   | 10       |
| 3600   | 80x60x3    | 4400   | 2540   | 12       |
| 4000   | 120x60x3   | 5000   | 2540   | 13       |
| 4700   | on request | -      | 2540   | 16       |
| 5000   | on request | -      | 2540   | 17       |
| 6000   | on request | -      | 2540   | 20       |