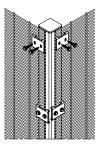

The fence system VM II is a very easy assembly and exceptional security solution. The special clamp system in combination with 2 self-drilling (security) screws is a good and cost effective solution for installation.

DETAIL ASSEMBLY INTERMEDIATE POST

| Height | Posts      | Length | C to C | BRACKETS |
|--------|------------|--------|--------|----------|
| 2000   | 60x60x2    | 2600   | 2540   | 6        |
| 2400   | 60x60x2    | 3000   | 2540   | 8        |
| 3000   | 80x60x3    | 3800   | 2540   | 10       |
| 3600   | 80x60x3    | 4400   | 2540   | 12       |
| 4000   | 120x60x3   | 5000   | 2540   | 13       |
| 4700   | on request | -      | 2540   | 16       |
| 5000   | on request | -      | 2540   | 17       |
| 6000   | on request | -      | 2540   | 20       |