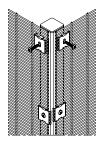

DETAIL ASSEMBLY CORNER POST

DETAIL ASSEMBLY INTERMEDIATE POST

DETAIL ASSEMBLY END/START POST

| Height | Posts      | Length | C to C | Spider clamps |
|--------|------------|--------|--------|---------------|
| 2000   | 60x60x2    | 2600   | 2540   | 6             |
| 2400   | 60x60x2    | 3000   | 2540   | 8             |
| 3000   | 80x60x3    | 3800   | 2540   | 10            |
| 3600   | 80x60x3    | 4400   | 2540   | 12            |
| 4000   | 120x60x3   | 5000   | 2540   | 13            |
| 4700   | on request | -      | 2540   | 16            |
| 5000   | on request | -      | 2540   | 17            |
| 6000   | on request | -      | 2540   | 20            |