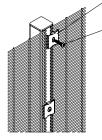

DETAIL ASSEMBLY CORNER POST

DETAIL ASSEMBLY INTERMEDIATE POST

DETAIL ASSEMBLY END/START POST

| Height | Posts      | Length | C to C | Spider clamps |
|--------|------------|--------|--------|---------------|
| 2000   | 60x60x2    | 2600   | 2540   | 6             |
| 2400   | 60x60x2    | 3000   | 2540   | 8             |
| 3000   | 80x60x3    | 3800   | 2540   | 10            |
| 3600   | 80x60x3    | 4400   | 2540   | 12            |
| 4000   | 120x60x3   | 5000   | 2540   | 13            |
| 4700   | on request | -      | 2540   | 16            |
| 5000   | on request | -      | 2540   | 17            |
| 6000   | on request | -      | 2540   | 20            |