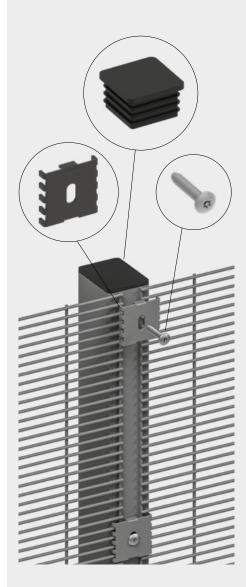

The fence system VM I is a very easy assembly and exceptional security solution. The spider clamp system in combination with special self-threading bolts is a good and cost effective solution for installation.

DETAIL ASSEMBLY CORNER POST

DETAIL ASSEMBLY INTERMEDIATE POST

DETAIL ASSEMBLY END/START POST

| Height | Posts      | Length | C to C | Spider clamps |
|--------|------------|--------|--------|---------------|
| 2000   | 60x60x2    | 2600   | 2540   | 6             |
| 2400   | 60x60x2    | 3000   | 2540   | 8             |
| 3000   | 80x60x3    | 3800   | 2540   | 10            |
| 3600   | 80x60x3    | 4400   | 2540   | 12            |
| 4000   | 120x60x3   | 5000   | 2540   | 13            |
| 4700   | on request | -      | 2540   | 16            |
| 5000   | on request | -      | 2540   | 17            |
| 6000   | on request | -      | 2540   | 20            |