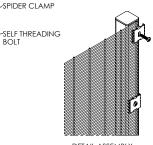

The fence system VM I is a very easy assembly and exceptional security solution. The spider clamp system in combination with special self-threading bolts is a good and cost effective solution for installation.

DETAIL ASSEMBLY CORNER POST

DETAIL ASSEMBLY INTERMEDIATE POST

DETAIL ASSEMBLY END/START POST

| Height | Posts      | Length | C to C | Spider clamps |
|--------|------------|--------|--------|---------------|
| 2000   | 60x60x2    | 2600   | 2540   | 6             |
| 2400   | 60x60x2    | 3000   | 2540   | 8             |
| 3000   | 80x60x3    | 3800   | 2540   | 10            |
| 3600   | 80x60x3    | 4400   | 2540   | 12            |
| 4000   | 120x60x3   | 5000   | 2540   | 13            |
| 4700   | on request | -      | 2540   | 16            |
| 5000   | on request | -      | 2540   | 17            |
| 6000   | on request | -      | 2540   | 20            |