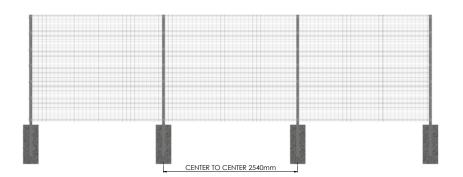

DETAIL ASSEMBLY CORNER POST

DETAIL ASSEMBLY INTERMEDIATE POST

DETAIL ASSEMBLY END/START POST

| Height | Posts      | Length | C to C | Spider clamps |
|--------|------------|--------|--------|---------------|
| 2000   | 60x60x2    | 2600   | 2540   | 6             |
| 2400   | 60x60x2    | 3000   | 2540   | 8             |
| 3000   | 80x60x3    | 3800   | 2540   | 10            |
| 3600   | 80x60x3    | 4400   | 2540   | 12            |
| 4000   | 120x60x3   | 5000   | 2540   | 13            |
| 4700   | on request | -      | 2540   | 16            |
| 5000   | on request | -      | 2540   | 17            |
| 6000   | on request | -      | 2540   | 20            |