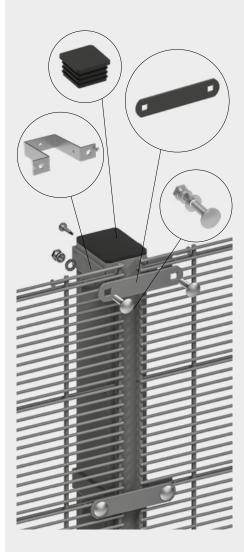

The fence system VM III is a very easy assembly and exceptional security solution. The special U-brackets system with carriage bolts, (shear) nuts and a small mounting plate makes installation very easy and flexible.

DETAIL ASSEMBLY CORNER POST

DETAIL ASSEMBLY INTERMEDIATE POST

DETAIL ASSEMBLY END/START POST

| Height | Posts      | Length | C to C | U-BRACKETS |
|--------|------------|--------|--------|------------|
| 2000   | 60x60x2    | 2600   | 2540   | 6          |
| 2400   | 60x60x2    | 3000   | 2540   | 8          |
| 3000   | 80x60x3    | 3800   | 2540   | 10         |
| 3600   | 80x60x3    | 4400   | 2540   | 12         |
| 4000   | 120x60x3   | 5000   | 2540   | 13         |
| 4700   | on request | -      | 2540   | 16         |
| 5000   | on request | -      | 2540   | 17         |
| 6000   | on request | -      | 2540   | 20         |