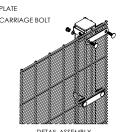

The fence system VM III is a very easy assembly and exceptional security solution. The special U-brackets system with carriage bolts, (shear) nuts and a small mounting plate makes installation very easy and flexible.

DETAIL ASSEMBLY CORNER POST

DETAIL ASSEMBLY INTERMEDIATE POST

DETAIL ASSEMBLY END/START POST

| Height | Posts      | Length | C to C | U-BRACKETS |
|--------|------------|--------|--------|------------|
| 2000   | 60x60x2    | 2600   | 2540   | 6          |
| 2400   | 60x60x2    | 3000   | 2540   | 8          |
| 3000   | 80x60x3    | 3800   | 2540   | 10         |
| 3600   | 80x60x3    | 4400   | 2540   | 12         |
| 4000   | 120x60x3   | 5000   | 2540   | 13         |
| 4700   | on request | -      | 2540   | 16         |
| 5000   | on request | -      | 2540   | 17         |
| 6000   | on request | -      | 2540   | 20         |