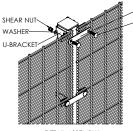

The fence system VM III is a very easy assembly and exceptional security solution. The special U-brackets system with carriage bolts, (shear) nuts and a small mounting plate makes installation very easy and flexible.

DETAIL ASSEMBLY CORNER POST

DETAIL ASSEMBLY INTERMEDIATE POST

DETAIL ASSEMBLY END/START POST

| Height | Posts      | Length | C to C | U-BRACKETS |
|--------|------------|--------|--------|------------|
| 2000   | 60x60x2    | 2600   | 2540   | 6          |
| 2400   | 60x60x2    | 3000   | 2540   | 8          |
| 3000   | 80x60x3    | 3800   | 2540   | 10         |
| 3600   | 80x60x3    | 4400   | 2540   | 12         |
| 4000   | 120x60x3   | 5000   | 2540   | 13         |
| 4700   | on request | -      | 2540   | 16         |
| 5000   | on request | -      | 2540   | 17         |
| 6000   | on request | -      | 2540   | 20         |