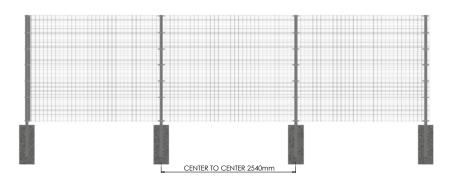

DETAIL ASSEMBLY CORNER POST

DETAIL ASSEMBLY INTERMEDIATE POST

DETAIL ASSEMBLY END/START POST

| Height | Posts      | Length | C to C | U-BRACKETS |
|--------|------------|--------|--------|------------|
| 2000   | 60x60x2    | 2600   | 2540   | 6          |
| 2400   | 60x60x2    | 3000   | 2540   | 8          |
| 3000   | 80x60x3    | 3800   | 2540   | 10         |
| 3600   | 80x60x3    | 4400   | 2540   | 12         |
| 4000   | 120x60x3   | 5000   | 2540   | 13         |
| 4700   | on request | -      | 2540   | 16         |
| 5000   | on request | -      | 2540   | 17         |
| 6000   | on request | -      | 2540   | 20         |

\* all sizes are in millimeters