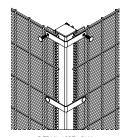

DETAIL ASSEMBLY CORNER POST

DETAIL ASSEMBLY INTERMEDIATE POST

DETAIL ASSEMBLY END/START POST

| Height | Posts      | Length | C to C | U-BRACKETS |
|--------|------------|--------|--------|------------|
| 2000   | 60x60x2    | 2600   | 2540   | 6          |
| 2400   | 60x60x2    | 3000   | 2540   | 8          |
| 3000   | 80x60x3    | 3800   | 2540   | 10         |
| 3600   | 80x60x3    | 4400   | 2540   | 12         |
| 4000   | 120x60x3   | 5000   | 2540   | 13         |
| 4700   | on request | -      | 2540   | 16         |
| 5000   | on request | -      | 2540   | 17         |
| 6000   | on request | -      | 2540   | 20         |