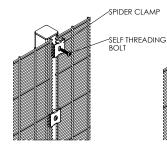

The fence system VM I is a very easy assembly and exceptional security solution. The spider clamp system in combination with special self-threading bolts is a good and cost effective solution for installation.

DETAIL ASSEMBLY CORNER POST

DETAIL ASSEMBLY INTERMEDIATE POST

DETAIL ASSEMBLY END/START POST

| Height | Posts      | Length | C to C | Spider clamps |
|--------|------------|--------|--------|---------------|
| 2000   | 60x60x2    | 2600   | 2540   | 6             |
| 2400   | 60x60x2    | 3000   | 2540   | 8             |
| 3000   | 80x60x3    | 3800   | 2540   | 10            |
| 3600   | 80x60x3    | 4400   | 2540   | 12            |
| 4000   | 120x60x3   | 5000   | 2540   | 13            |
| 4700   | on request | -      | 2540   | 16            |
| 5000   | on request | -      | 2540   | 17            |
| 6000   | on request | -      | 2540   | 20            |