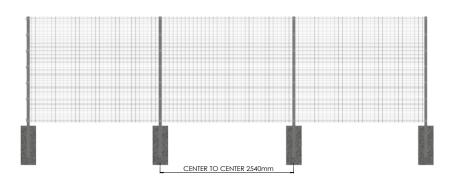

DETAIL ASSEMBLY CORNER POST

DETAIL ASSEMBLY INTERMEDIATE POST

DETAIL ASSEMBLY END/START POST

| Height | Posts      | Length | C to C | Spider clamps |
|--------|------------|--------|--------|---------------|
| 2000   | 60x60x2    | 2600   | 2540   | 6             |
| 2400   | 60x60x2    | 3000   | 2540   | 8             |
| 3000   | 80x60x3    | 3800   | 2540   | 10            |
| 3600   | 80x60x3    | 4400   | 2540   | 12            |
| 4000   | 120x60x3   | 5000   | 2540   | 13            |
| 4700   | on request | -      | 2540   | 16            |
| 5000   | on request | -      | 2540   | 17            |
| 6000   | on request | -      | 2540   | 20            |

<sup>\*</sup> all sizes are in millimeters