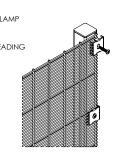

The fence system VM I is a very easy assembly and exceptional security solution. The spider clamp system in combination with special self-threading bolts is a good and cost effective solution for installation.

DETAIL ASSEMBLY CORNER POST

DETAIL ASSEMBLY INTERMEDIATE POST

DETAIL ASSEMBLY END/START POST

| Height | Posts      | Length | C to C | Spider clamps |
|--------|------------|--------|--------|---------------|
| 2000   | 60x60x2    | 2600   | 2540   | 6             |
| 2400   | 60x60x2    | 3000   | 2540   | 8             |
| 3000   | 80x60x3    | 3800   | 2540   | 10            |
| 3600   | 80x60x3    | 4400   | 2540   | 12            |
| 4000   | 120x60x3   | 5000   | 2540   | 13            |
| 4700   | on request | -      | 2540   | 16            |
| 5000   | on request | -      | 2540   | 17            |
| 6000   | on request | -      | 2540   | 20            |