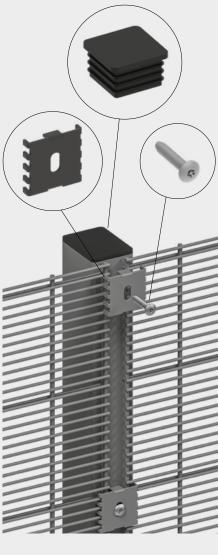

The fence system VM I is a very easy assembly and exceptional security solution. The spider clamp system in combination with special self-threading bolts is a good and cost effective solution for installation.

DETAIL ASSEMBLY CORNER POST

DETAIL ASSEMBLY INTERMEDIATE POST

DETAIL ASSEMBLY END/START POST

| Height | Posts      | Length | C to C | Spider clamps |
|--------|------------|--------|--------|---------------|
| 2000   | 60x60x2    | 2600   | 2540   | 6             |
| 2400   | 60x60x2    | 3000   | 2540   | 8             |
| 3000   | 80x60x3    | 3800   | 2540   | 10            |
| 3600   | 80x60x3    | 4400   | 2540   | 12            |
| 4000   | 120x60x3   | 5000   | 2540   | 13            |
| 4700   | on request | -      | 2540   | 16            |
| 5000   | on request | -      | 2540   | 17            |
| 6000   | on request | -      | 2540   | 20            |