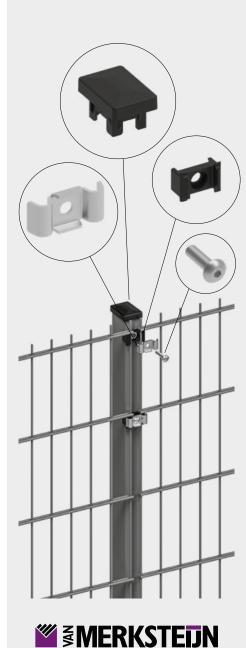

The fence system VM IV ensures in combination with our DUOFENCE panels a very easy assembly and exceptional security solution. The RHS posts of this system in combination with synthetic noise reducing clips, stainless steel cover plates and security bolts makes this system a more cost effective system than our system VM III