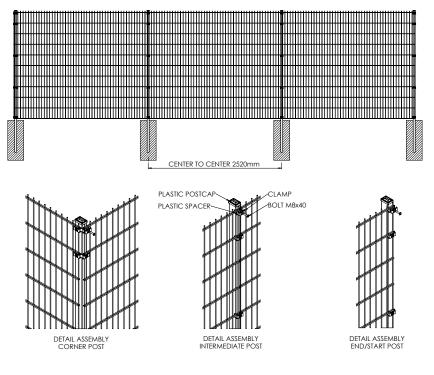

The fence system VM IV ensures in combination with our DUOFENCE panels a very easy assembly and exceptional security solution. The RHS posts of this system in combination with synthetic noise reducing clips, stainless steel cover plates and security bolts makes this system a more cost effective system than our system VM III

| Height | Posts   | Length | C to C | Clamps |
|--------|---------|--------|--------|--------|
| 600    | 60x40x2 | 1200   | 2520   | 3      |
| 800    | 60x40x2 | 1400   | 2520   | 3      |
| 1000   | 60x40x2 | 1600   | 2520   | 3      |
| 1200   | 60x40x2 | 1800   | 2520   | 4      |
| 1430   | 60x40x2 | 2000   | 2520   | 4      |
| 1630   | 60x40x2 | 2200   | 2520   | 4      |
| 1830   | 60x40x2 | 2400   | 2520   | 4      |
| 2030   | 60x40x2 | 2600   | 2520   | 5      |
| 2230   | 60x40x2 | 2800   | 2520   | 5      |
| 2430   | 60x40x2 | 3000   | 2520   | 5      |