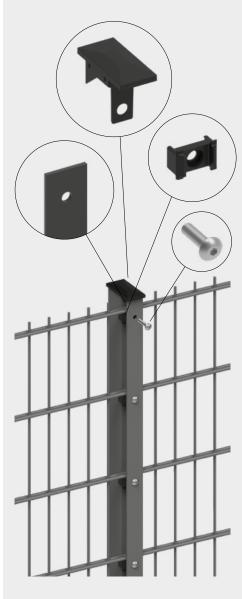

The fence system VM III ensures a very easy assembly and exceptional security solution. The RHS posts of this system in combination with synthetic noise reducing clips every 200mm, a cover-strip 40x5mm and security bolts makes this system extremely robust and vandal-proof.