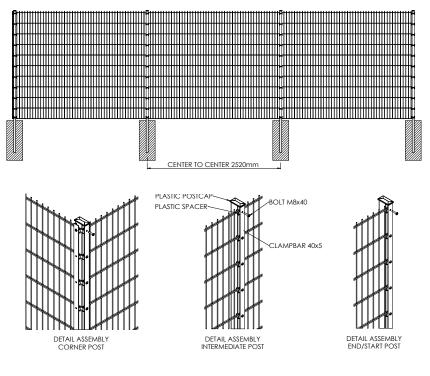

The fence system VM III ensures a very easy assembly and exceptional security solution. The RHS posts of this system in combination with synthetic noise reducing clips every 200mm, a cover-strip 40x5mm and security bolts makes this system extremely robust and vandal-proof.

| Height | Posts   | Length | C to C | Cover strip |
|--------|---------|--------|--------|-------------|
| 600    | 60x40x2 | 1200   | 2520   | 1           |
| 800    | 60x40x2 | 1400   | 2520   | 1           |
| 1000   | 60x40x2 | 1600   | 2520   | 1           |
| 1200   | 60x40x2 | 1800   | 2520   | 1           |
| 1430   | 60x40x2 | 2000   | 2520   | 1           |
| 1630   | 60x40x2 | 2200   | 2520   | 1           |
| 1830   | 60x40x2 | 2400   | 2520   | 1           |
| 2030   | 60x40x2 | 2600   | 2520   | 1           |
| 2230   | 60x40x2 | 2800   | 2520   | 1           |
| 2430   | 60x40x2 | 3000   | 2520   | 1           |