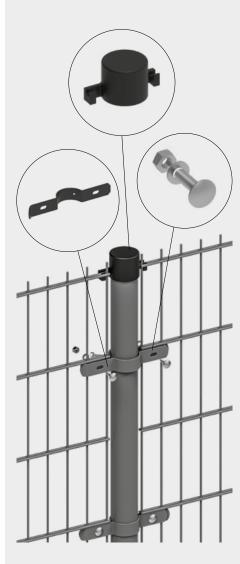

The fence system VM I offers an excellent price/quality ratio and can be used for a wide range of applications. The round post profiles are very easy to install by digging or ramming. With our approved bracket system together with carriage bolts and (shear) nuts it's an affordable system.