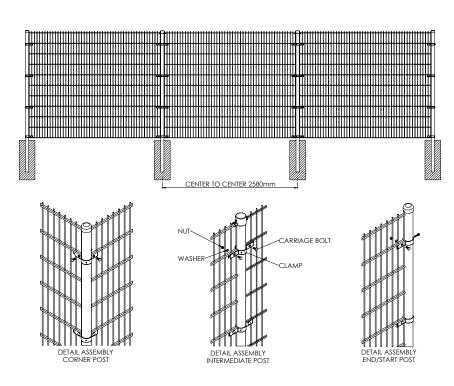

The fence system VM I offers an excellent price/quality ratio and can be used for a wide range of applications. The round post profiles are very easy to install by digging or ramming. With our approved bracket system together with carriage bolts and (shear) nuts it's an affordable system.

| Height | Posts     | Length | C to C | Brackets |
|--------|-----------|--------|--------|----------|
| 600    | 60,3x1,75 | 1400   | 2580   | 2        |
| 800    | 60,3x1,75 | 1850   | 2580   | 2        |
| 1000   | 60,3x1,75 | 1850   | 2580   | 2        |
| 1200   | 60,3x1,75 | 2050   | 2580   | 3        |
| 1430   | 60,3x1,75 | 2300   | 2580   | 3        |
| 1630   | 60,3x1,75 | 2600   | 2580   | 3        |
| 1830   | 60,3x1,75 | 2600   | 2580   | 3        |
| 2030   | 60,3x1,75 | 2800   | 2580   | 4        |
| 2230   | 60,3x1,75 | 3000   | 2580   | 4        |
| 2430   | 60,3x1,75 | 3300   | 2580   | 4        |