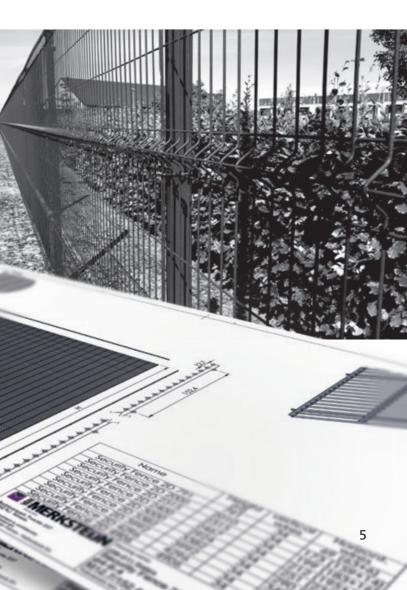

### PERIMETER FENCE

OUR SPECIALISM IN THE PERIMETER FENCE ARE THE STEEL PANELS MADE OF WIRE ROD. WE MANUFACTURE BOTH SINGLE AS DOUBLE WIRE PANELS.

A perimeter fence is a structure that circles the perimeter of an area to prevent access. These fences are frequently made out of single vertical metal bars connected at the top and bottom with a horizontal bar.

They often have spikes or barbed wire on the top to prevent climbing. Some fences may be string-like pieces of metal stretching across horizontally and vertically, creating a mesh of metal.

Single wire panels with a V beam are called 3D panels, the double wire panels are called 2D panels. For really high security perimeter we produce anti climb panels, single as well as double wire. These panels are called anti-climb or security mesh because of the very narrow mesh size of 76.2x12.7mm. (WxH).

Together with the right type of post, fixing and gate we supply you with a tailor made fencing.

Our specialized engineers and solid works architects are willing to help you with all the technical details and solutions you'll need for your complete perimeter project.