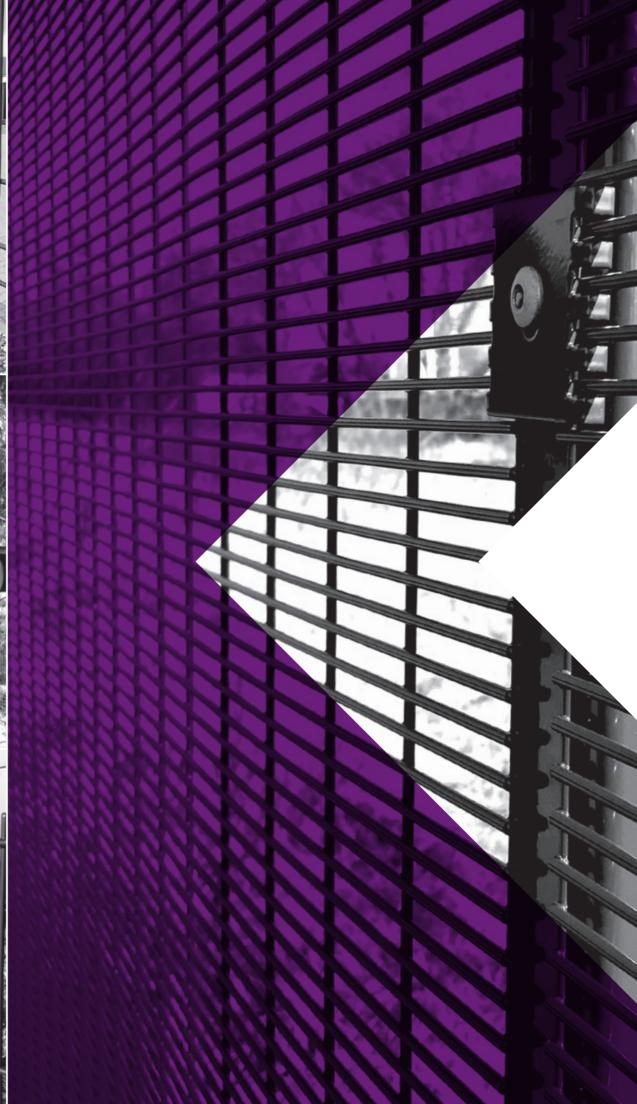

### PERIMETER FENCE

OUR SPECIALISM IN THE PERIMETER FENCE ARE THE STEEL PANELS MADE OF WIRE ROD. WE MANUFACTURE BOTH SINGLE AS DOUBLE WIRE PANELS.

A perimeter fence is a structure that circles the perimeter of an area to prevent access. These fences are frequently made out of single vertical metal bars connected at the top and bottom with a horizontal bar.

They often have spikes or barbed wire on the top to prevent climbing. Some fences may be string-like pieces of metal stretching across horizontally and vertically, creating a mesh of metal.

Single wire panels with a V beam are called 3D panels, the double wire panels are called 2D panels. For really high security perimeter we produce anti climb panels, single as well as double wire. These panels are called anti-climb or security mesh because of the very narrow mesh size of 76.2x12.7mm. (WxH).

Together with the right type of post, fixing and gate we supply you with a tailor made fencing.

Our specialized engineers and solid works architects are willing to help you with all the technical details and solutions you'll need for your complete perimeter project.